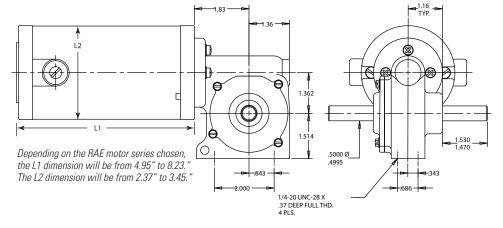

### **Specifications**

| Torque Rating   | 0 up to 95 in·lb |
|-----------------|------------------|
| Speeds          | 0 up to 350 rpm  |
| Voltages        | 12 up to 180 V   |
| Ratios          | 10:1 up to 50:1  |
| Max. Shaft Dia. | 0.500 in.        |
| Insulation      | Class "F"        |
| Lead Length     | 8 in             |