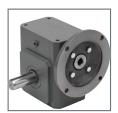

# RAE G16 Right Angle DC Gearmotors with Higher Torques

The oil filled G16 right angle gear train gives you more torque for the buck and brings increased capacity in a compact design. With a continuous duty torque of up to 95 inch pounds, this worm driven gear train can sustain torques higher than most other gear trains of the same size. If your design requires higher capacity in a reduced space, or if your present gearmotor is failing prematurely, test the oil filled G16. It just may be the answer you have been looking for.

### **Specifications**

| Torque Rating   | 0 up to 95 in·lb |
|-----------------|------------------|
| Speeds          | 0 up to 350 rpm  |
| Voltages        | 12 up to 180 V   |
| Ratios          | 10:1 up to 50:1  |
| Max. Shaft Dia. | 0.500 in.        |
| Insulation      | Class "F"        |
| Lead Length     | 8 in             |