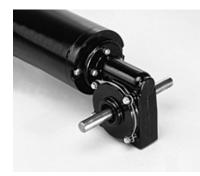

## Item # M4400 G16, G16 Right Angle Gearmotor

RAE's oil filled G16 right angle gear train gives you more torque for the buck and brings increased capacity in a compact design. With a continuous duty torque of up to 95 inch pounds, this worm driven gear train can sustain torques higher than most other gear trains of the same size. If your design requires higher capacity in a reduced space, or if your present gear motor is failing prematurely test the oil filled G16. It just may be the answer you have been looking for.