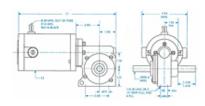

## SPECIFICATIONS

| Voltage                      | 12 up to 180 V   |
|------------------------------|------------------|
| Speed                        | 0 up to 3500 rpm |
| Continuous Torque DC Rating  | 110.0 in∙oz      |
| Continuous Torque SCR Rating | 56.0 in oz       |
| Weight                       | 9.00 lbs         |
| HP Rating                    | 0 up to 1/4      |
| Max. Shaft Diameter          | 0.500 in.        |

| Standard Pilot Diameter | 2.015 in.         |
|-------------------------|-------------------|
| L1                      | 11.308/11.233 in. |
| L2                      | 3.13 in.          |
| Insulation              | Class "F"         |
| Lead Length             | 8 in              |
| End Bells               | Round or Square   |